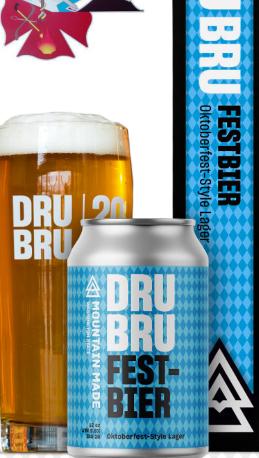

sea FESTBLER

## **Oktoberfest-Style Lager**

A German-style rich golden lager. Layers of German malt and a charge of soft-edged hops impart flavors of bread-dough and a subtle aroma of herbs and spices. You'll find this creamy textured beer was born for the season of steins.