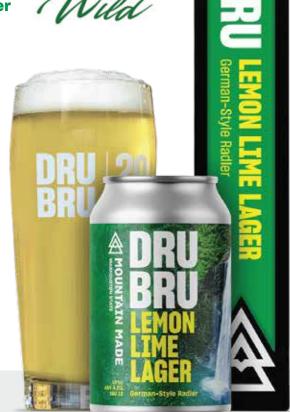

## **German-Style Radier**

A German-style, citrus-fruit, lager crafted with a **German pilsner malt base and infused with lemon** and lime juice. It is perfectly crisp and refreshing for these dog days of summer!

### **6PK 12 OZ. CANS**

Snoqualmie Pass Taproom | 10 Pass Life Way #3, Snoqualmie Pass, WA 98068 Cle Elum Taproom | 1015 E 2nd St, Cle Elum, WA 98922