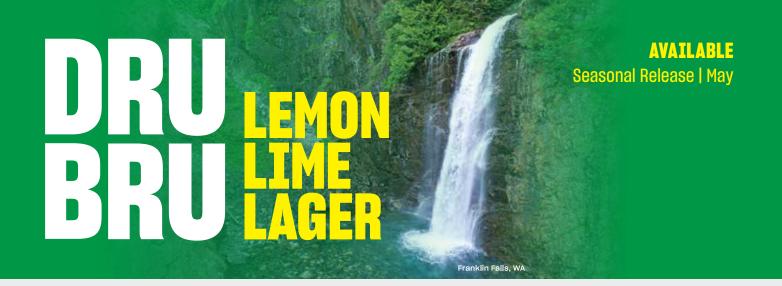

## **German-Style Radier**

A German-style, citrus-fruit, lager crafted with a **German pilsner malt base and infused with lemon** and lime juice. It is perfectly crisp and refreshing for these dog days of summer!

#### PROUD TO SUPPORT WASHINGTON WILD

Brewed for our appreciation of beautiful waters, like Franklin Falls. A portion of this beer's sales go to the Washington Brewshed Alliance; a land and water protection effort of Washington Wild.